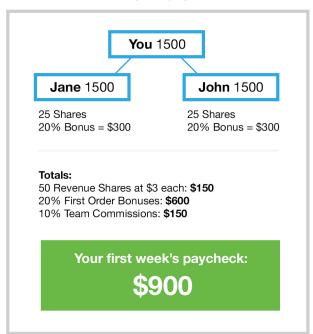

ew person on 900         | 6   | 9   | 15   |
| Enroll new person on <b>1500</b> | 10  | 15  | 25   |

2% of the company volume each week is divided into shares and paid out to those who sponsored new enrollments with first orders. Share value to date has ranged between \$2-\$5.

#### First Order Bonus

| Your Autoship             | 100   | 200   |
|---------------------------|-------|-------|
| Enroll new person on 300  | \$30  | \$60  |
| Enroll new person on 900  | \$90  | \$180 |
| Enroll new person on 1500 | \$150 | \$300 |

Ordering 100PV every 28 days qualifies you for compensation and 10% first order bonuses. You qualify for 20% first order bonuses by ordering 200PV every 28 days and having 1 personally sponsored active person (100PV+) on each leg.

#### Your First Week (Example)



### New Best Value 300 Pack Item #: PR1210

Your Price: \$375.00

(2) bottles of GoYin, (1) bottle of Daily Build, (1) bottle of Liquid Cleanse, (2) 30 serving tubs of ENERGY Lemon Blast, (1) bottle of Probiotic, (1) tub of Greens, (1) tub Organic Sulfur, (1) 16 oz bag of Mila, (1) bottle of Alkaline Water Extract, (1) bottle of Coral Calcium

## New Launch Pack 900 Item #: PR1209

Your Price: \$1,200.00

(2) bottles Liquid Cleanse, (1) 32 oz bottle Daily Build, (2) cartons ENERGY Tropical Blast 30 stick packs, (1) carton ENERGY Grape Blast 30 stick packs, (2) Go Yin on the go 10 pk sleeve, (2) HealthTrim Metabolic Boost single serve packs, (1) case Go Yin 750 ml bottle 4 pack, (1) carton of Daily Build 28 pouches, (1) tub Organic Sulfur, (1) Alkaline Water Concentrate, (1) Probiotic 60